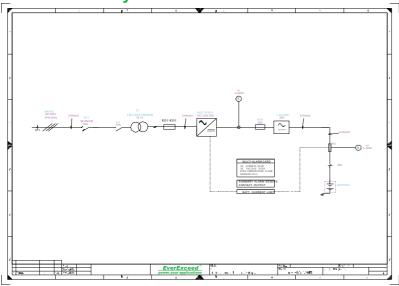

high loads for a long time;
- 2. Customized design of communication mode: With RS 232 and Modbus RTU communication function (other communication modes can be customized), it can upload the relevant monitoring data to the background and realize remote real-time view;
- ◆ 3. Flexible capacity increase: The modular design of the unit allows any combination or expansion of the charger's functions and protection, which better and conveniently meets the customer's customization needs:
- 4. Simplified structural design: Small size, easy to install, overhaul, dismantle, and can be quickly recovered;
- ◆ 5. Unique appearance design: Spray RAL 7035 (other colors can be customized), not susceptible to moisture, condensation, dust, pollution, etc., higher safety.





### **Customized system chart**



# oral enocification:

| General specification: |                                         |                                         |
|------------------------|-----------------------------------------|-----------------------------------------|
| Topology               | 6 pulse full bridge thyristor rectifier | 6 pulse full bridge thyristor rectifier |
| Model                  | uXcel -125V50A                          | uXcel - 24V30A                          |
| Input Voltage          | 220V AC 50HZ                            | 220VAC 50HZ                             |
| Rated power            | 7KW                                     | 1.1KW                                   |
| output voltage         | 125V DC(0~188V adjustable)              | 24VDC(0-36V adjustable)